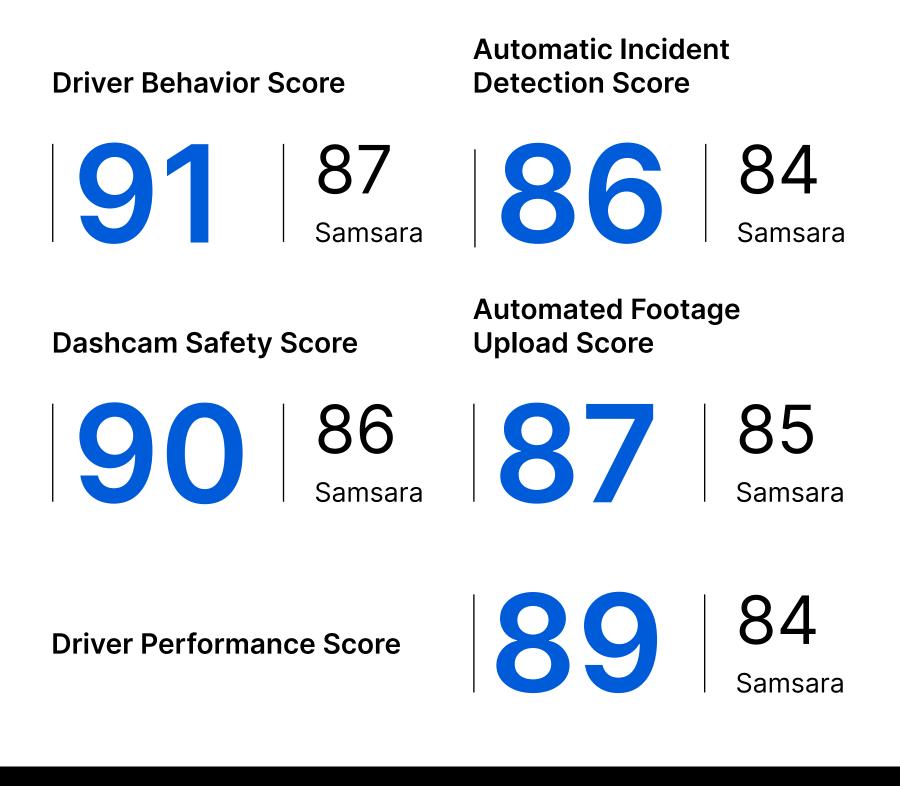

only helpful in events of collisions, but it lets us coach possible dangerous behaviors before they turn into collisions.



Motive customers see a return on their investment faster than other Enterprise Fleet Management solutions (months):



### Motive implements faster than other solutions in **Enterprise Fleet Management (months):**



Motive is the most innovative company in fleet tracking, safety and driver management. Motive's Al cameras are game changing. We have dashcams and side cameras on all of our trucks and our (knock wood) we have not had an at fault accident in over a year. The Safety tools in the Motive dashboard are phenomenal. Our driver safety scores have gone from maxing out at 80 to averaging 95 with some drivers reaching 100.



#### Motive outperforms Samsara in:





Powered by



#### Data was sourced from the Winter 2025 Enterprise Grid<sup>®</sup> Report for Fleet Management

G2 is the world's largest and most trusted software marketplace. More than 100 million people annually – including employees at all Fortune 500 companies – use G2 to make smarter software decisions based on authentic peer reviews. Thousands of software and services companies of all sizes partner with G2 to build their reputation and grow their business – including Salesforce, HubSpot, Zoom, and Adobe. To learn more about where you go for software, visit www.g2.com and follow us on LinkedIn.