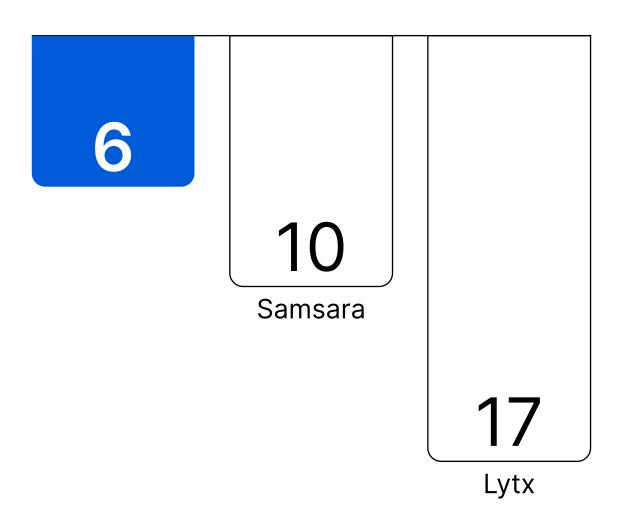

Motive customers see a return on their investment faster than other Enterprise Fleet Management solutions (months):

### Motive implements faster than other solutions in **Enterprise Fleet Management (months):**

Motive is the most innovative company in fleet tracking, safety and driver management. Motive's Al cameras are game changing. We have dashcams and side cameras on all of our trucks and our (knock wood) we have not had an at fault accident in over a year. The Safety tools in the Motive dashboard are phenomenal. Our driver safety scores have gone from maxing out at 80 to averaging 95 with some drivers reaching 100.