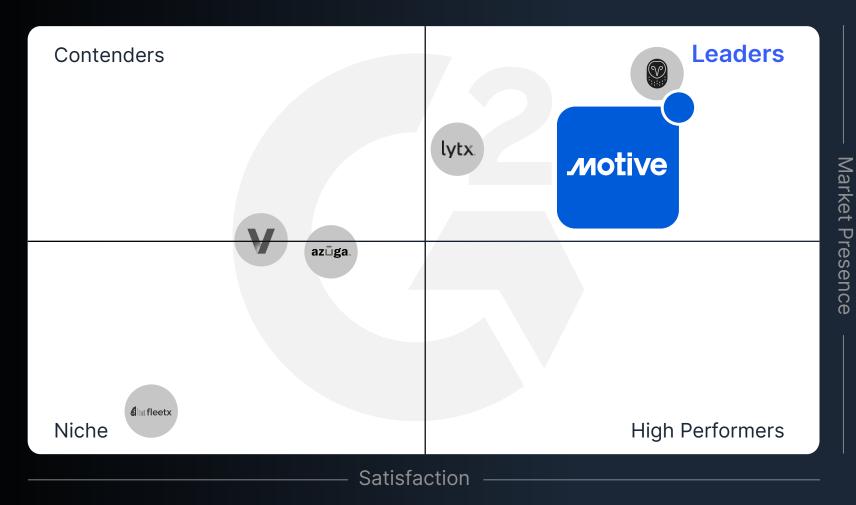

## **Enterprise Grid® Report for Fleet** Management | Winter 2025

Enterprise Grid<sup>®</sup> Report for Fleet Management | Winter 2025 is based of scores calculated using the G2 Grid<sup>®</sup> algorithms from reviews collected by November 19, 2024.

Leader

Fleet Management Enterprise

> WINTER 2025

**Score for Enterprise** Fleet Management

Motive's safety features are used by our company every day, and allow our company to easily and accurately monitor and correctly implement behaviors for our drivers. The clear video available from the dash-cams has saved our company thousands of dollars in insurance claims over the years.