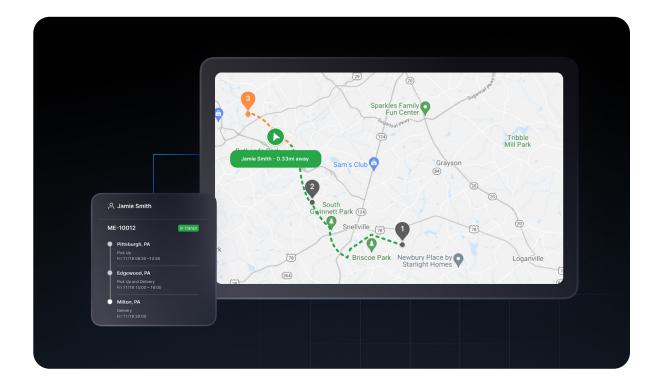

#### The Motive Difference

- Get assurance the right loads are going to the right places with Asset Gateway Mini
- Incorporate traffic and weather information in ETA for higher accuracy
- Use geofencing for alerts and delivery confirmation

29

Scottdale