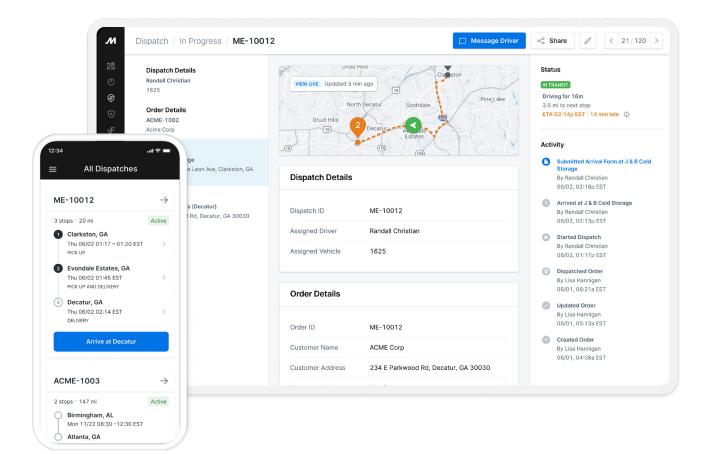

#### How it works

Easily

communicate and

update status

North Decatur

Create plans, assignments, and dispatches

Clarkston

2

Organize documents and automate reports

Pine Lake

#### Route planning with map view

Streamline daily operations with automated scheduling and real-time updates

#### The Motive Difference

- Generate higher number of dispatches per driver and vehicle vs manual workflows
- Make decisions and take actions more quickly on acceptance and assignment.
- Provide more predictable schedules to drivers

Produce automated arrival and departure times for quicker, more accurate updates to customers