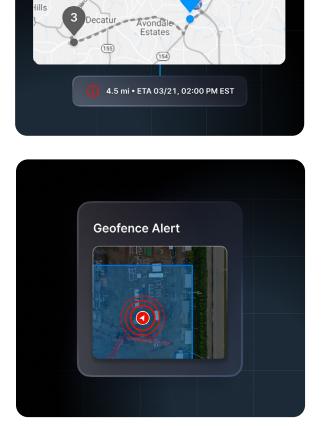

#### The Motive Difference

- Get assurance the right loads are going to the right places with Asset Gateway Mini
- Incorporate traffic and weather information in ETA for higher accuracy
- Use geofencing for alerts and delivery confirmation