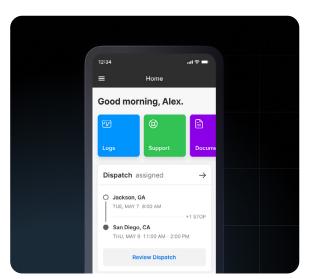

#### Mobile workflow for drivers

Get clear, easy to follow information on route assignments and updates

#### The Motive Difference

- Enhance driver-dispatch communication through integrated messaging
- Minimize paperwork by making it easy to upload photos and complete forms
- Make schedules more predictable and management