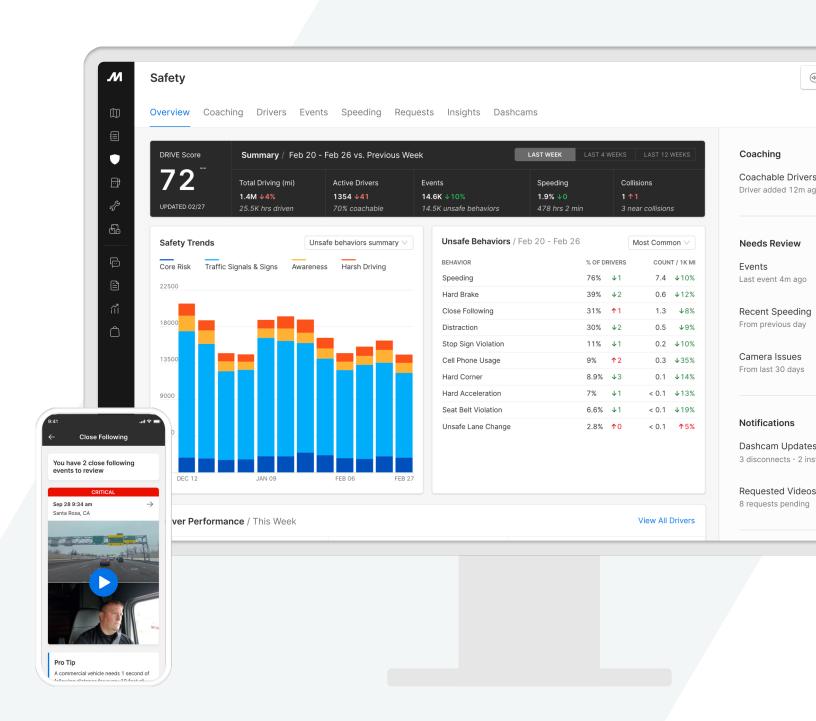

#### How it works

Proactively manage safety with AI that really works.

Get time back with an automated, allin-one platform.

Deliver documented results with advanced risk scoring and reporting.

#### Proactively manage safety

Protect your business with accurate, real-time driver coaching and accident detection, on-the-spot exoneration evidence, and privacy protection.

#### The Motive difference

- · Reliable AI with fewer false alerts
- Detect collisions with industry-leading accuracy
- · Simplify insurance claims
- · Protect driver privacy with privacy mode

#### Get time back

Efficiently manage driver safety with automated self-coaching tools, prioritized footage, and custom safety definitions.

#### The Motive difference

- · Empower drivers to self-coach
- · Coach the drivers and behaviors that matter
- · Custom data retention policies
- · Automated, all-in-one platform

#### Deliver documented results

Stand out against your competitors and improve profitability with more accurate accident prediction, actionable coaching reports, and safe driver recognition.

#### The Motive difference

- Get a risk score 5x more predictive of accidents
- · Clearly see the impact of your safety program
- · Identify and reward your best drivers