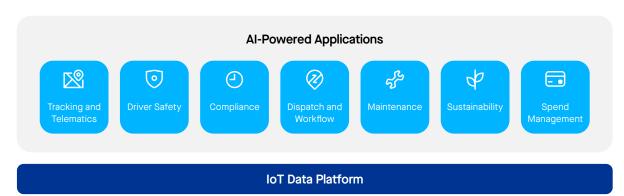

#### **About Motive**

Motive builds technology to improve the safety, productivity, and profitability of businesses that power the physical economy. The Motive Automated Operations Platform combines IoT hardware with Al-powered applications to automate vehicle and equipment tracking, driver safety, compliance, maintenance, spend management, and more. Motive serves more than 120,000 businesses, across a wide range of industries including trucking and logistics, construction, oil and gas, food and beverages, field services, agriculture, passenger transit, and delivery. Visit gomotive.com to learn more.