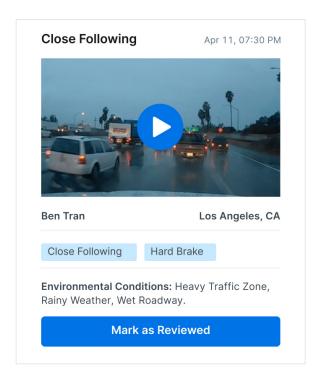

#### Get time back

Efficiently manage driver safety with automated self-coaching tools, prioritized footage, and custom safety definitions.

#### The Motive difference

- · Empower drivers to self-coach
- · Coach the drivers and behaviors that matter
- · Custom data retention policies
- · Automated, all-in-one platform