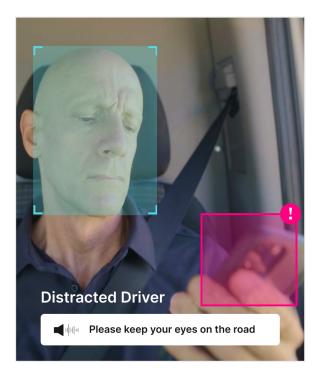

#### Proactively manage safety

Protect your business with accurate, real-time driver coaching and accident detection, on-the-spot exoneration evidence, and privacy protection.

#### The Motive difference

- · Reliable AI with fewer false alerts
- Detect collisions with industry-leading accuracy
- · Simplify insurance claims
- · Protect driver privacy with privacy mode