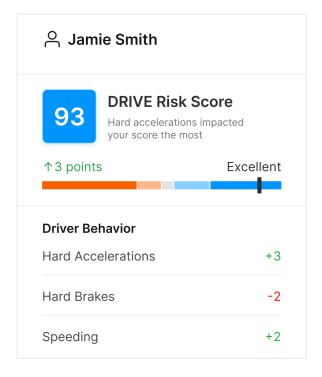

#### Deliver documented results

Stand out against your competitors and improve profitability with more accurate accident prediction, actionable coaching reports, and safe driver recognition.

#### The Motive difference

- Get a risk score 5x more predictive of accidents
- · Clearly see the impact of your safety program
- · Identify and reward your best drivers