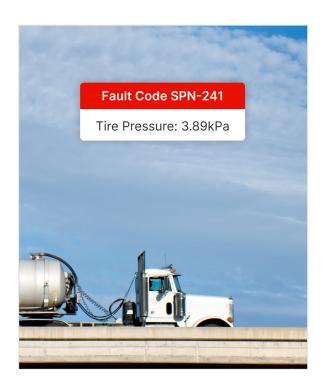

#### Real-time fault alerts

Catch defects in the moment with vehicle fault code detection. Address issues early to prevent bigger problems.