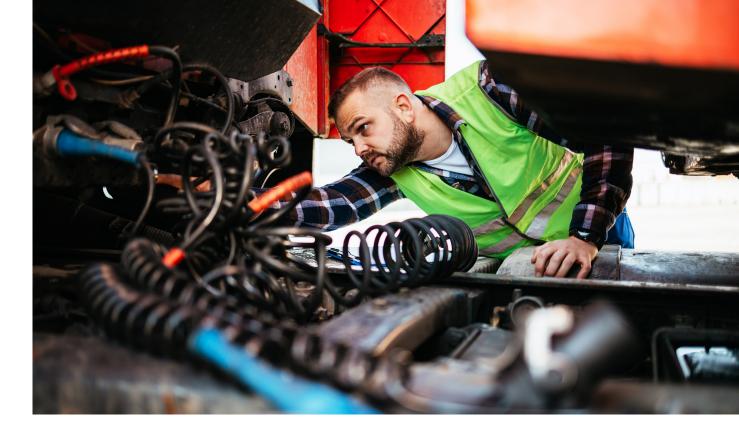

#### Real-time fault alerts

Catch defects in the moment with vehicle fault code detection. Address issues early to prevent bigger problems.