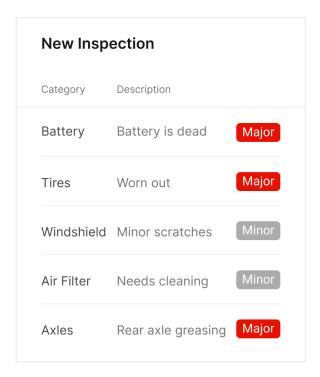

#### **Custom inspection alerts**

Use customizable DVIRs to ensure compliance across an entire fleet. Tailor reports to vehicles and assets.