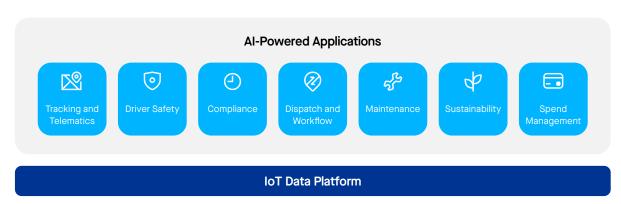

#### **About Motive**

Motive builds technology to improve the safety, productivity, and profitability of businesses that power the physical economy. The Motive Automated Operations Platform combines IoT hardware with Al-powered applications to automate vehicle and equipment tracking, driver safety, compliance, maintenance, spend management, and more. Motive serves more than 120,000 businesses, across a wide range of industries including trucking and logistics, construction, oil and gas, food and beverages, field services, agriculture, passenger transit, and delivery. Visit gomotive.com to learn more.