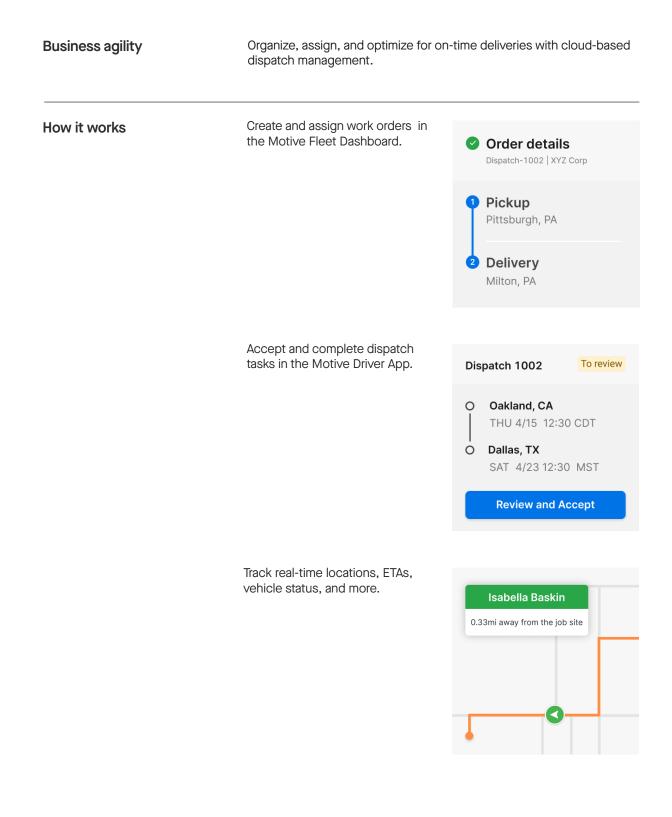

### The Motive platform transforms your physical operations.

Improve your safety, productivity, and profitability, all in one place.