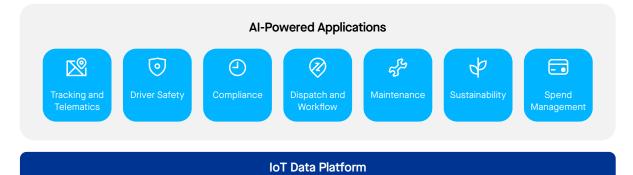

#### About Motive

Motive builds technology to improve the safety, productivity, and profitability of businesses that power the physical economy. The Motive Automated Operations Platform combines IoT hardware with AI-powered applications to automate vehicle and equipment tracking, driver safety, compliance, maintenance, spend management, and more. Motive serves more than 120,000 businesses, across a wide range of industries including trucking and logistics, construction, oil and gas, food and beverages, field services, agriculture, passenger transit, and delivery. Visit gomotive.com to learn more.