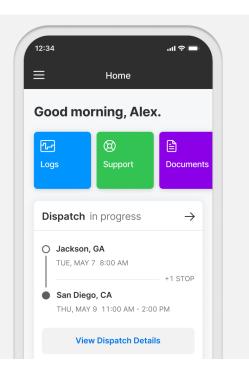

# Dispatch

Manage your dispatches with ease.

 $\rightarrow$ 

Active

ACME-1003

2 stops · 147 mi

Birmingham, AL Mon 11/22 08:30 -12:30 EST Atlanta, GA