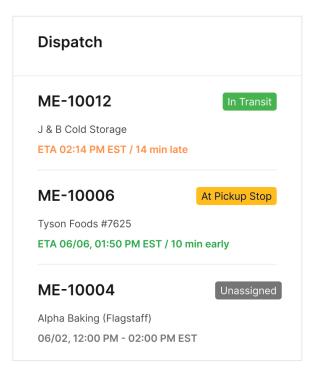

# Dispatch

Manage your dispatches with ease.

 $\rightarrow$ 

Active

ACME-1003

2 stops · 147 mi

Birmingham, AL Mon 11/22 08:30 -12:30 EST Atlanta, GA