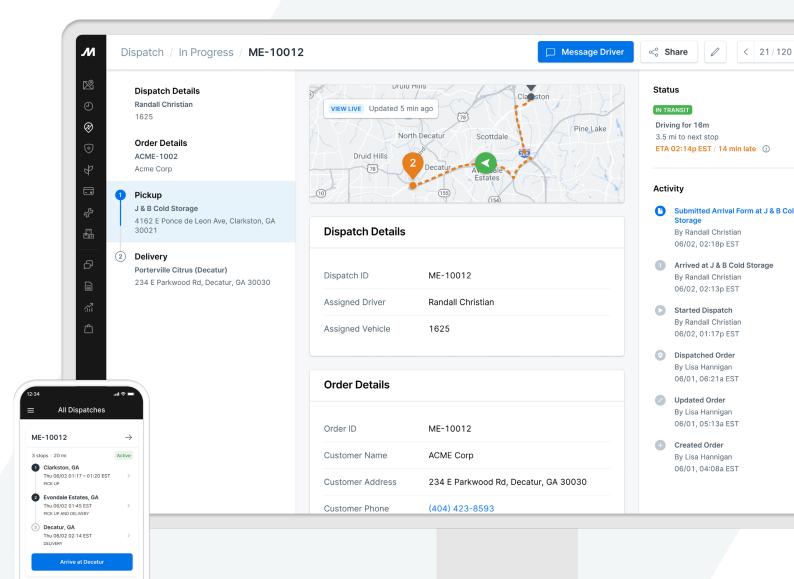

# Dispatch

Manage your dispatches with ease.

 $\rightarrow$ 

Active

ACME-1003

2 stops · 147 mi

Birmingham, AL Mon 11/22 08:30 -12:30 EST Atlanta, GA